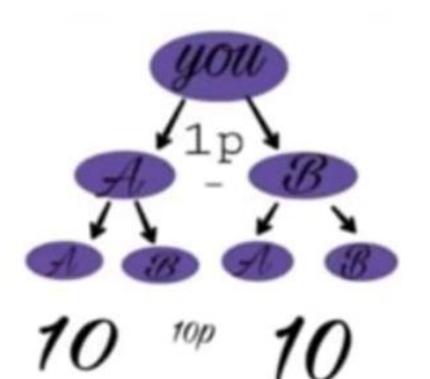

### TYPES OF INCOME

**ROI INCOME** 

Roi LEVEL INCOME

**MATCHING INCOME** 

**REWARDS INCOME** 

**POOL INCOME** 

# POOL INCOME

| Sr.no | FROM | AMOUNT | TOTAL AMOUNT | UPGRADE | PROFIT      |
|-------|------|--------|--------------|---------|-------------|
| 1     | 2    | 500    | 1000         | 750     | 250         |
| 2     | 4    | 750    | 3000         | 1500    | 1500        |
| 3     | 8    | 1500   | 12000        | 3000    | 9000        |
| 4     | 16   | 3000   | 48000        | 5000    | 43000       |
| 5     | 32   | 5000   | 160000       | 10000   | 1,50,000    |
| 6     | 64   | 10000  | 640000       | 20000   | 6,20,000    |
| 7     | 128  | 20000  | 2560000      | 35000   | 2,52,5000   |
| 8     | 256  | 35000  | 8960000      | 45000   | 8,91,5000   |
| 9     | 512  | 45000  | 23040000     |         | 2,30,40,000 |

**2 Direct Compulsory for Auto pool** 