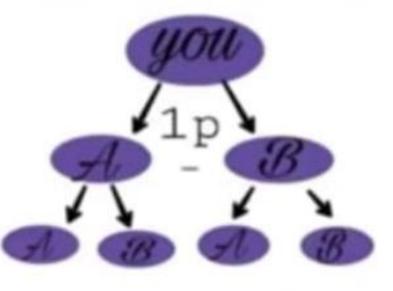

### TYPES OF INCOME

**ROI INCOME** 

Roi LEVEL INCOME

**MATCHING INCOME** 

**REWARDS INCOME** 

**POOL INCOME** 

#### **ROI INCOME**

| Sr.no | Direct Sponsor | Income | Month |
|-------|----------------|--------|-------|
| 1     | 2              | 1500   | 24    |
| 2     | 4              | 3000   | 24    |
| 3     | 8              | 6000   | 24    |
| 4     | 10             | 7500   | 24    |
| 5     | 20             | 15000  | 24    |
| 6     | 30             | 22500  | 24    |
| 7     | 50             | 37500  | 24    |
| 8     | 100            | 75000  | 24    |
| 9     | 200            | 150000 | 24    |
| 10    | 300            | 225000 | 24    |
| 11    | 400            | 300000 | 24    |
| 12    | 500            | 375000 | 24    |
| 13    | 1000           | 750000 | 24    |

जितने मर्जी आप डायरेक्ट स्पोंसर कर सकते हैं हर दो पर 1500 X 24 महीने तक प्लस होता रहेगा.