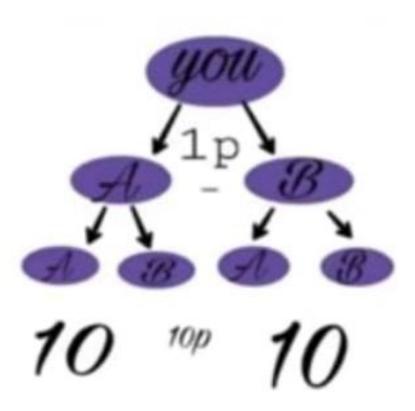

### TYPES OF INCOME

**ROI INCOME** 

Roi LEVEL INCOME

**MATCHING INCOME** 

**REWARDS INCOME** 

**POOL INCOME** 

#### **ROI INCOME**

| Sr.no | Direct Sponsor | Income | Month |
|-------|----------------|--------|-------|
| 1     | 2              | 1500   | 24    |
| 2     | 4              | 3000   | 24    |
| 3     | 8              | 6000   | 24    |
| 4     | 10             | 7500   | 24    |
| 5     | 20             | 15000  | 24    |
| 6     | 30             | 22500  | 24    |
| 7     | 50             | 37500  | 24    |
| 8     | 100            | 75000  | 24    |
| 9     | 200            | 150000 | 24    |
| 10    | 300            | 225000 | 24    |
| 11    | 400            | 300000 | 24    |
| 12    | 500            | 375000 | 24    |
| 13    | 1000           | 750000 | 24    |

जितने मर्जी आप डायरेक्ट स्पोंसर कर सकते हैं हर दो पर 1500 X 24 महीने तक प्लस होता रहेगा.