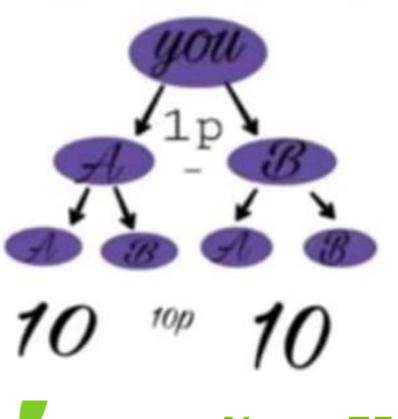

### TYPES OF INCOME

**ROI INCOME** 

Roi LEVEL INCOME

**MATCHING INCOME** 

**REWARDS INCOME** 

**POOL INCOME** 

#### **ROI INCOME**

| Sr.no | Direct Sponsor | Income | Month |
|-------|----------------|--------|-------|
| 1     | 2              | 1500   | 24    |
| 2     | 4              | 3000   | 24    |
| 3     | 8              | 6000   | 24    |
| 4     | 10             | 7500   | 24    |
| 5     | 20             | 15000  | 24    |
| 6     | 30             | 22500  | 24    |
| 7     | 50             | 37500  | 24    |
| 8     | 100            | 75000  | 24    |
| 9     | 200            | 150000 | 24    |
| 10    | 300            | 225000 | 24    |
| 11    | 400            | 300000 | 24    |
| 12    | 500            | 375000 | 24    |
| 13    | 1000           | 750000 | 24    |

जितने मर्जी आप डायरेक्ट स्पोंसर कर सकते हैं हर दो पर 1500 X 24 महीने तक प्लस होता रहेगा.