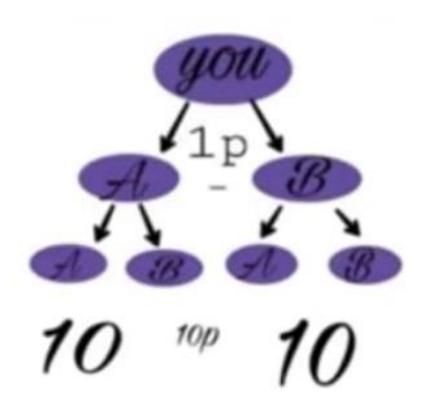

### **Joining Amounts**

### TYPES OF INCOME

**ROI INCOME** 

Roi LEVEL INCOME

**MATCHING INCOME** 

**REWARDS INCOME** 

**POOL INCOME** 

#### **ROI INCOME**

| Sr.no | Direct Sponsor | Income | Month |
|-------|----------------|--------|-------|
| 1     | 2              | 1500   | 24    |
| 2     | 4              | 3000   | 24    |
| 3     | 8              | 6000   | 24    |
| 4     | 10             | 7500   | 24    |
| 5     | 20             | 15000  | 24    |
| 6     | 30             | 22500  | 24    |
| 7     | 50             | 37500  | 24    |
| 8     | 100            | 75000  | 24    |
| 9     | 200            | 150000 | 24    |
| 10    | 300            | 225000 | 24    |
| 11    | 400            | 300000 | 24    |
| 12    | 500            | 375000 | 24    |
| 13    | 1000           | 750000 | 24    |

जितने मर्जी आप डायरेक्ट स्पोंसर कर सकते हैं हर दो पर 1500 X 24 महीने तक प्लस होता रहेगा.