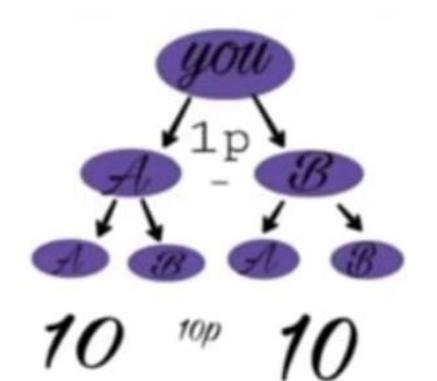

### TYPES OF INCOME

**ROI INCOME** 

Roi LEVEL INCOME

**MATCHING INCOME** 

**REWARDS INCOME** 

**POOL INCOME** 

# POOL INCOME

| Sr.no | FROM | AMOUNT | TOTAL AMOUNT | UPGRADE | PROFIT      |
|-------|------|--------|--------------|---------|-------------|
| 1     | 2    | 500    | 1000         | 750     | 250         |
| 2     | 4    | 750    | 3000         | 1500    | 1500        |
| 3     | 8    | 1500   | 12000        | 3000    | 9000        |
| 4     | 16   | 3000   | 48000        | 5000    | 43000       |
| 5     | 32   | 5000   | 160000       | 10000   | 1,50,000    |
| 6     | 64   | 10000  | 640000       | 20000   | 6,20,000    |
| 7     | 128  | 20000  | 2560000      | 35000   | 2,52,5000   |
| 8     | 256  | 35000  | 8960000      | 45000   | 8,91,5000   |
| 9     | 512  | 45000  | 23040000     |         | 2,30,40,000 |

**2 Direct Compulsory for Auto pool** 