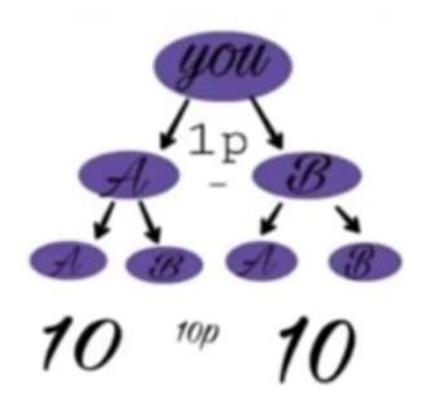

### **Joining Amounts**

### TYPES OF INCOME

**ROI INCOME** 

Roi LEVEL INCOME

**MATCHING INCOME** 

**REWARDS INCOME** 

**POOL INCOME** 

#### **ROI INCOME**

| Sr.no | Direct Sponsor | Income | Month |
|-------|----------------|--------|-------|
| 1     | 2              | 1500   | 24    |
| 2     | 4              | 3000   | 24    |
| 3     | 8              | 6000   | 24    |
| 4     | 10             | 7500   | 24    |
| 5     | 20             | 15000  | 24    |
| 6     | 30             | 22500  | 24    |
| 7     | 50             | 37500  | 24    |
| 8     | 100            | 75000  | 24    |
| 9     | 200            | 150000 | 24    |
| 10    | 300            | 225000 | 24    |
| 11    | 400            | 300000 | 24    |
| 12    | 500            | 375000 | 24    |
| 13    | 1000           | 750000 | 24    |

जितने मर्जी आप डायरेक्ट स्पोंसर कर सकते हैं हर दो पर 1500 X 24 महीने तक प्लस होता रहेगा.